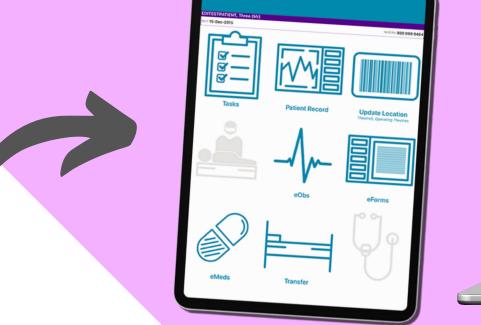

To add the eForm for your patient, click on eForms in the PPM+ Mobile App or Add Clinical Document from a desktop. Now search for Paediatric and Neonatal Critical Care Nursing Assessment / Evaluation. You can add it to your favourites by clicking on the star in the desktop version or swiping left on the PPM+ Mobile App.