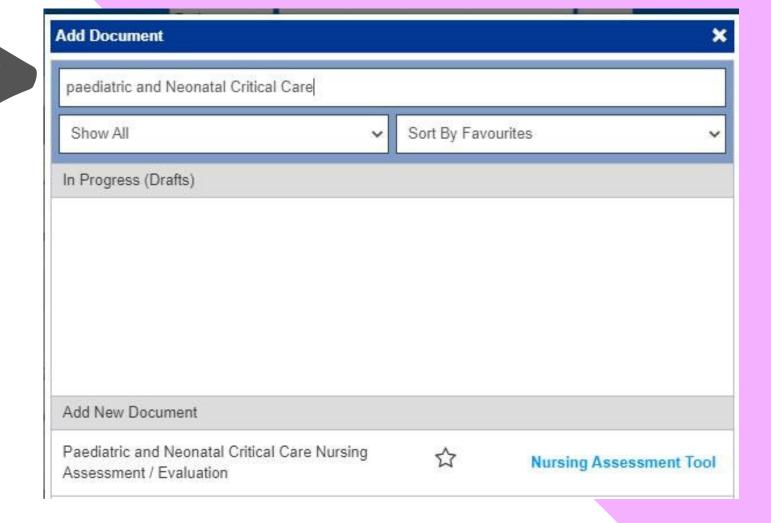

To add the eForm for your patient, click on eForms in the PPM+ Mobile App or Add Clinical Document from a desktop. Now search for Paediatric and Neonatal Critical Care Nursing Assessment / Evaluation. You can add it to your favourites by clicking on the star in the desktop version or swiping left on the PPM+ Mobile App.