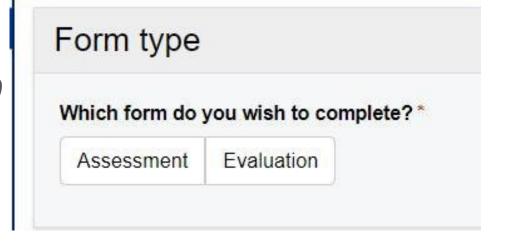

Click on the eForm and select which form type you want to complete, **Assessment** or **Evaluation**.

Then answer the questions. Please be aware, questions with an asterisk (\*) are **mandatory** and must be answered before you can submit the eForm.